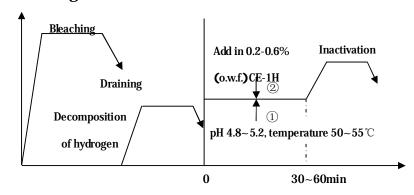

# **Acid Cellulase CE-1H**

#### Introduction

Acid cellulase CE-1H is produced by microbial submerged fermentation, which can be used for biopolishing treatment of cotton, linen, blended fabric in order to get a smooth surface and line sharpness, which are specially designed for denim fabric and garment washing to get a stone washed effect with vivid contrast.

### **Physical and Chemical Specification**

Appearance: brown liquid

pH value: 5.0~5.1

### **Advantages**

High efficiency and low weight and strength loss

Excellent abrasion effect and a stone washed effect with vivid contrast

## **Direction for Usage**



## **Packing**

25Kg, 200Kg/ plastic drum.

## **Storage and Safety**

Store at  $10\sim25^{\circ}$ C under dry, shaded and cool condition and avoid high temperature and direct sunlight. Please close the container after getting the material to avoid contamination. If the enzyme gets in touch with your skin or eye, immediately flush with water for at least 15 minutes. Shelf life: 6 months.