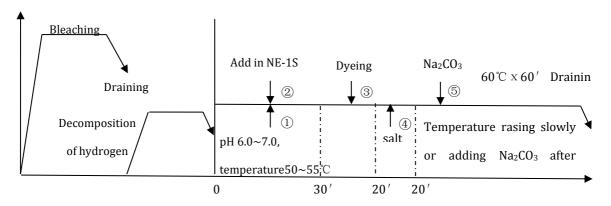

#### Process

Note: NE-1S will be used in dosage of 0.1~0.3% (o.w.f.) and be diluted.